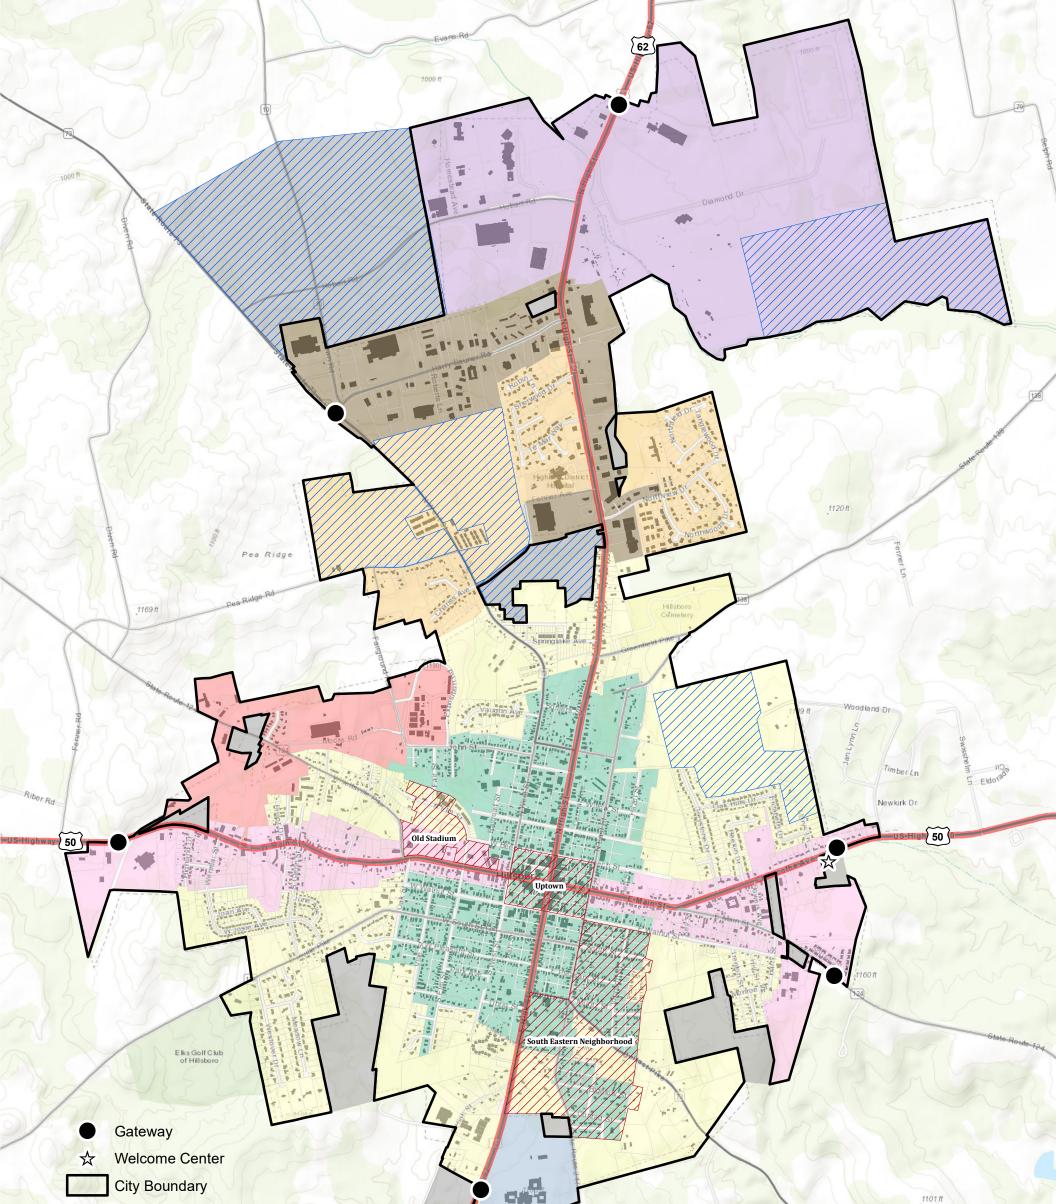

## **Planning Focus Areas**

New Development Potential Prouty Dr

**Reinvestment** Potential

## **Form Areas**

North Central Neighborhoods Traditional Neighborhoods Gateways and Corridors Moore Road Corridor Northern Commercial Corridor Old Town Hillsboro Hillsboro Schools Northern Planning District Unincorporated Area of Interest

## PRELIMINARY PLANNING FRAMEWORK MAP HILLSBORO, OHIO

Produced by MDC DRAFT 12-14-2018

Sources: Esri, HERE, Garmin, Intermap, increment P Corp., GEBCO, USGS, FAO, NPS, NRCAN, GeoBase, IGN, Kadaster NL, Ordnance Survey, Esri Japan, METI, Esri China (Hong Kong), swisstopo, © OpenStreetMap contributors, and the GIS User Community