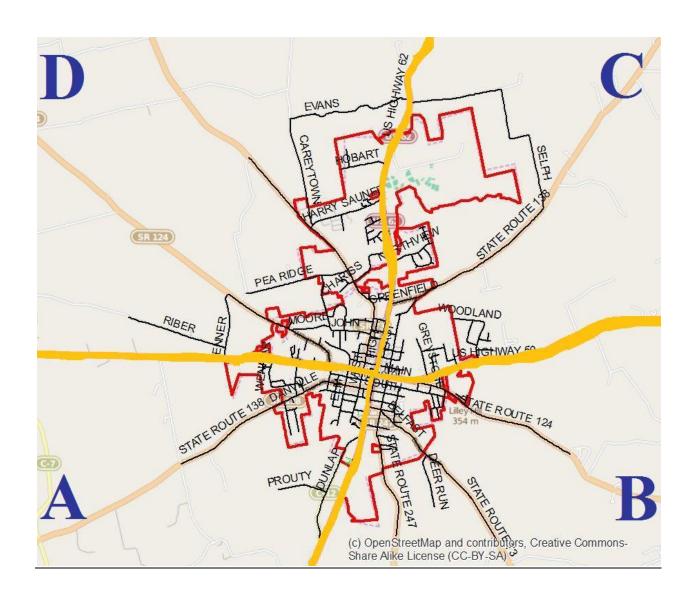

# 2024 Residential Leaf Collection Schedule ROUTES

#### District A

November 4, - November 15, 2024

The area between South High Street (62 South) and West Main Street (US 50 West)

## District B

November 18, – November 29, 2024

The area between South High Street (62 South) and East Main Street (US 50 East)

#### District C

December 2, - December 13, 2024

The area between North High Street (62 High) and East Main Street (US 50 East)

## District D

December 16, - 31, 2024

The area between North High Street (62 High) and West Main Street (US 50 West)