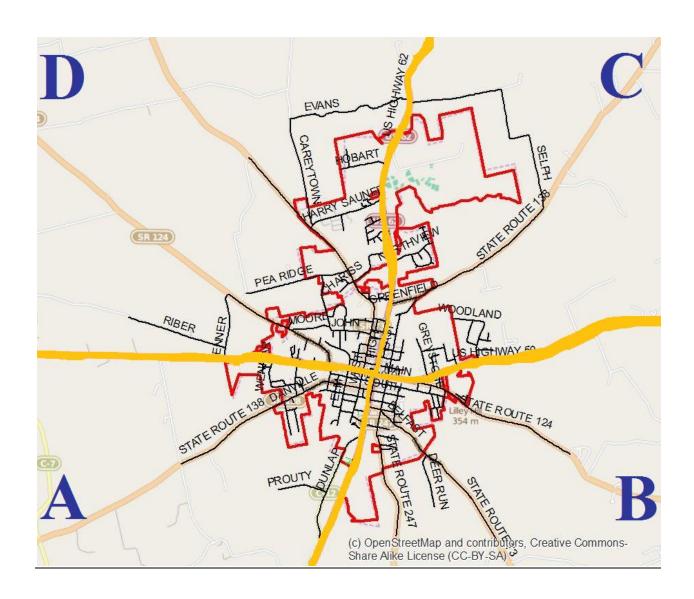

# 2022 Residential Leaf Collection Schedule ROUTES

#### District A

November 1 - November 11, 2022

The area between South High Street (62 South) and West Main Street (US 50 West)

## District B

November 14 – November 25, 2022

The area between South High Street (62 South) and East Main Street (US 50 East)

#### District C

November 28 - December 9, 2022

The area between North High Street (62 High) and East Main Street (US 50 East)

## District D

December 12 - 23, 2022

The area between North High Street (62 High) and West Main Street (US 50 West)