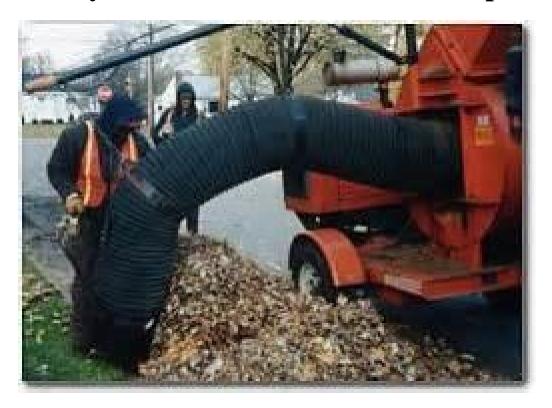

# City of Hillsboro Ohio Leaf Pick Up

City of Hillsboro Public Works Department will begin collecting leaves November 1, 2022 and end approximately December 31, 2022. **All dates are approximate**. Holidays, weather events, equipment breakdowns and day to day operations will cause adjustments to the schedule.

To ensure efficient collection, please comply with the following:

- Rake leaves into rows along edge of curb and **NOT INTO THE STREET**.
- Do not mix trash, branches, stones, or other materials that could hamper the collection.
- We will NOT collect leaves if they are not accessible. (i.e. behind cars, mailboxes, or utility poles)